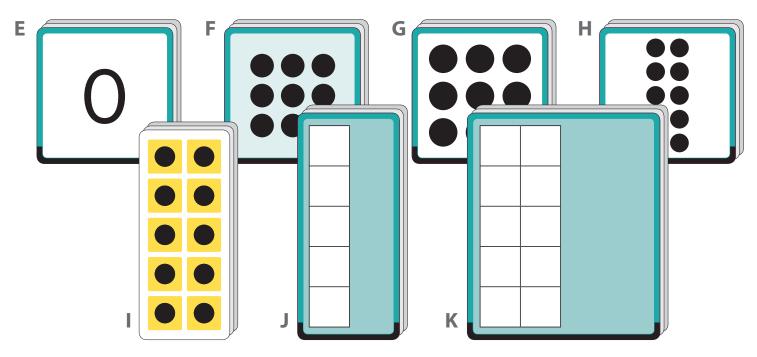

Α

D

Each kit includes A Picture Cards 0 to 10 (2 sets) 22 cards В Picture Cards 1 to 10 (2 sets) 20 cards **G** Domino Dot Cards 1 to 9 (2 sets) 18 cards H Odd-and-Even Dot Cards 1 to 10 (2 sets) Number Name Cards zero to twenty (2 sets) 42 cards 20 cards С **D** Number Tracks 1 to 10 and 1 to 20 Number Mats 1 to 10 (4 sets) 15 cards L 44 cards Numeral Cards 0 to 20 (2 sets) Ε 42 cards J Five-Frames 15 cards Groups-of-Three Dot Cards 1 to 9 (2 sets) **K** Ten-Frames 15 cards E 18 cards NUMBER B С zero