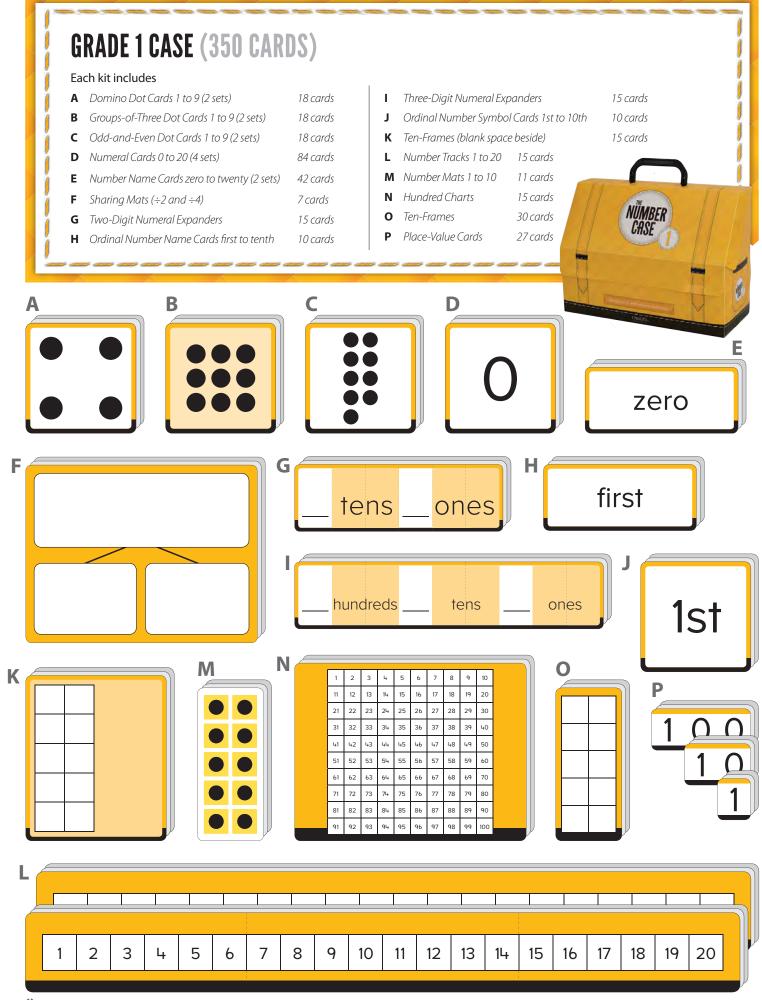

## GRADE K CASE (271 CARDS) Each kit includes Groups-of-Three Dot Cards 1 to 9 (2 sets) F 18 cards A Picture Cards 1 to 10 (2 sets) 20 cards **G** Domino Dot Cards 1 to 9 (2 sets) 18 cards **B** Picture Cards 0 to 10 (2 sets) 22 cards H Odd-and-Even Dot Cards 1 to 10 (2 sets) 20 cards Number Name Cards zero to twenty (2 sets) 42 cards Number Mats 1 to 10 (4 sets) 44 cards С L D Number Tracks 1 to 10 and 1 to 20 15 cards J Five-Frames 15 cards **E** Numeral Cards 0 to 20 (2 sets) 42 cards Κ Ten-Frames 15 cards NUMBER CASF Α B С zero D -0 ^ 10 <u>\_</u> 1 $\overline{}$ 1 2 3 4 5 6 7 8 9 10 11 12 13 14 15 16 17 18 19 20