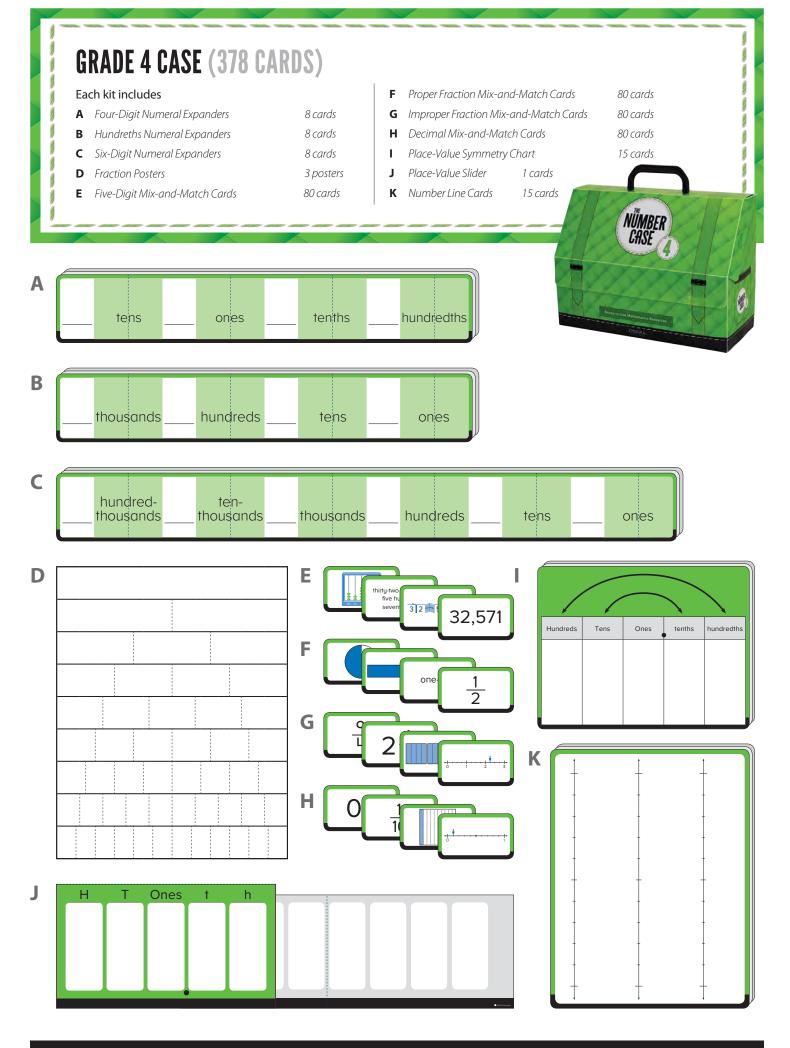

A Picture Cards 1 to 10 (2 sets) 20 cards **G** Domino Dot Cards 1 to 9 (2 sets) 18 cards **B** Picture Cards 0 to 10 (2 sets) 22 cards H Odd-and-Even Dot Cards 1 to 10 (2 sets) 20 cards Number Name Cards zero to twenty (2 sets) 42 cards Number Mats 1 to 10 (4 sets) 44 cards С L D Number Tracks 1 to 10 and 1 to 20 15 cards J Five-Frames 15 cards **E** Numeral Cards 0 to 20 (2 sets) 42 cards Κ Ten-Frames 15 cards NUMBER CASF Α B С zero D -0 ^ 10 <u>\_</u> 1 $\overline{}$ 1 2 3 4 5 6 7 8 9 10 11 12 13 14 15 16 17 18 19 20

\* Number Tracks are folded and have 1 to 10 on one side and 1 to 20 on the other





\* Number Tracks are folded and have 1 to 20 on one side and a blank 1 to 20 on the other



\* Number Tracks are folded and have 1 to 20 on one side and a blank 1 to 20 on the other