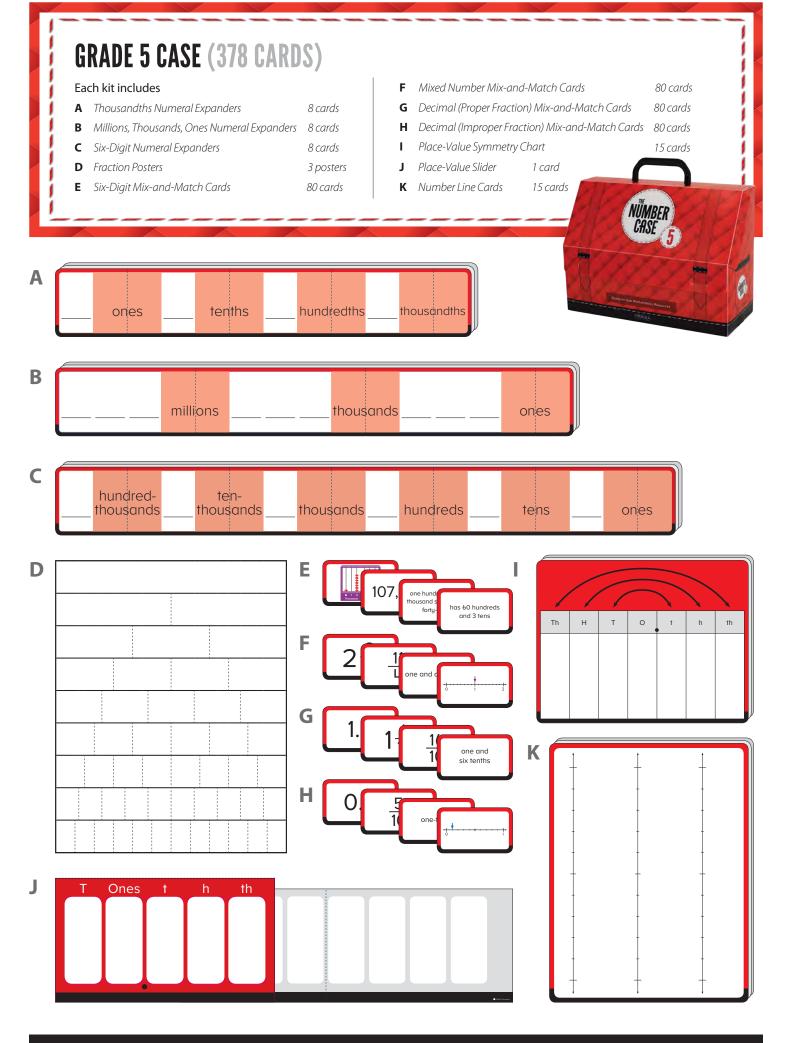

Picture Cards 1 to 10 (2 sets) 20 cards **G** Domino Dot Cards 1 to 9 (2 sets) 18 cards **B** Picture Cards 0 to 10 (2 sets) 22 cards H Odd-and-Even Dot Cards 1 to 10 (2 sets) 20 cards Number Name Cards zero to twenty (2 sets) 42 cards Number Mats 1 to 10 (4 sets) 44 cards С L D Number Tracks 1 to 10 and 1 to 20 15 cards J Five-Frames 15 cards **E** Numeral Cards 0 to 20 (2 sets) 42 cards Κ Ten-Frames 15 cards NUMBER CASF Α B С zero D -0 ^ 10 <u>\_</u> 1 $\overline{}$ 1 2 3 4 5 6 7 8 9 10 11 12 13 14 15 16 17 18 19 20

\* Number Tracks are folded and have 1 to 10 on one side and 1 to 20 on the other





\* Number Tracks are folded and have 1 to 20 on one side and a blank 1 to 20 on the other



\* Number Tracks are folded and have 1 to 20 on one side and a blank 1 to 20 on the other