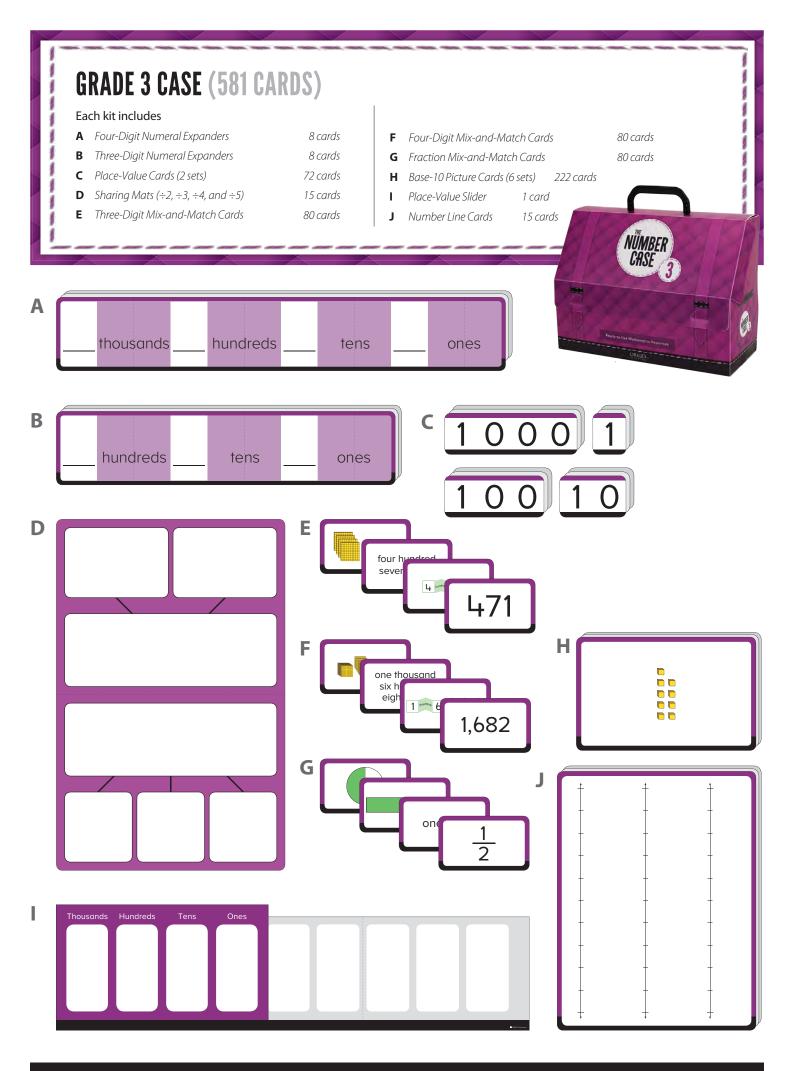

\* Number Tracks are folded and have 1 to 10 on one side and 1 to 20 on the other

\* Number Tracks are folded and have 1 to 20 on one side and a blank 1 to 20 on the other

\* Number Tracks are folded and have 1 to 20 on one side and a blank 1 to 20 on the other