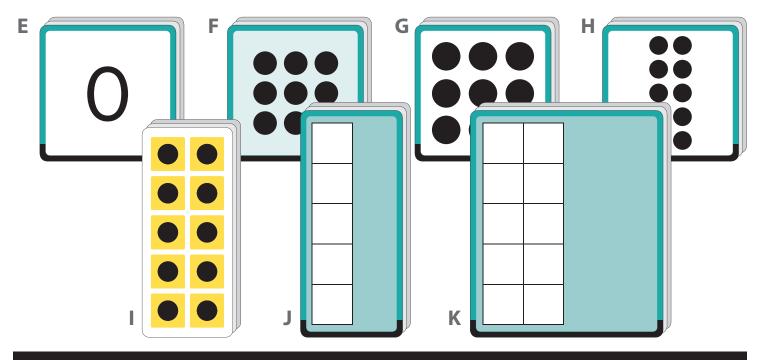

## GRADE K CASE (271 CARDS) Each kit includes Groups-of-Three Dot Cards 1 to 9 (2 sets) F 18 cards A Picture Cards 1 to 10 (2 sets) 20 cards **G** Domino Dot Cards 1 to 9 (2 sets) 18 cards **B** Picture Cards 0 to 10 (2 sets) 22 cards H Odd-and-Even Dot Cards 1 to 10 (2 sets) 20 cards Number Name Cards zero to twenty (2 sets) 42 cards Number Mats 1 to 10 (4 sets) 44 cards С L D Number Tracks 1 to 10 and 1 to 20 15 cards J Five-Frames 15 cards **E** Numeral Cards 0 to 20 (2 sets) 42 cards Κ Ten-Frames 15 cards NUMBER CASF Α B С zero D -0 ^ 10 <u>\_</u> 1 $\overline{}$ 1 2 3 4 5 6 7 8 9 10 11 12 13 14 15 16 17 18 19 20