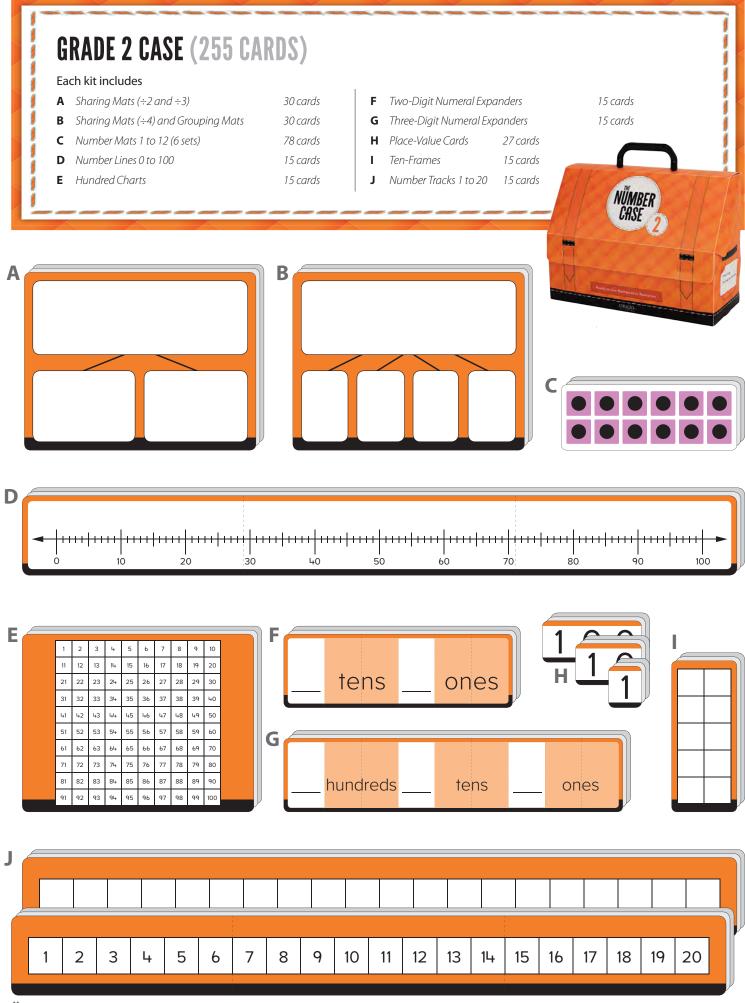

\* Number Tracks are folded and have 1 to 10 on one side and 1 to 20 on the other

\* Number Tracks are folded and have 1 to 20 on one side and a blank 1 to 20 on the other

\* Number Tracks are folded and have 1 to 20 on one side and a blank 1 to 20 on the other